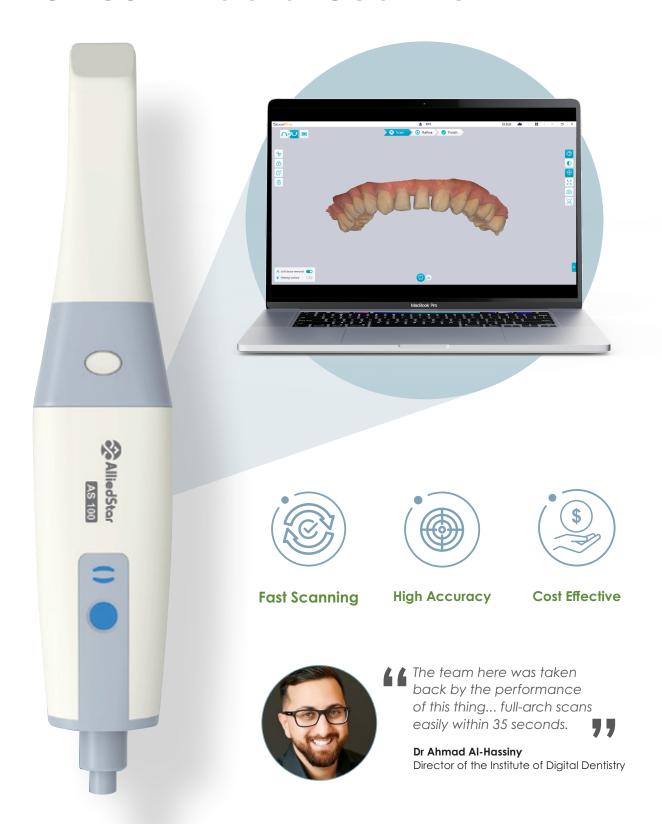

# Shift gears to digital impression taking

The AS 100 intraoral scanner makes switching to digital dentistry incredibly easy, and surprisingly affordable. Speed up your workflow and give patients a much more comfortable experience with the new AS 100.

#### **Fast Scanning**

Take full arch impressions in as little as 35 Seconds.

## **Accurate Impressions**

The AS 100 matches best-inclass accuracy, with just 20µm deviation on a full arch scan.

#### **Competitive Price**

Premium performance at an affordable price point.