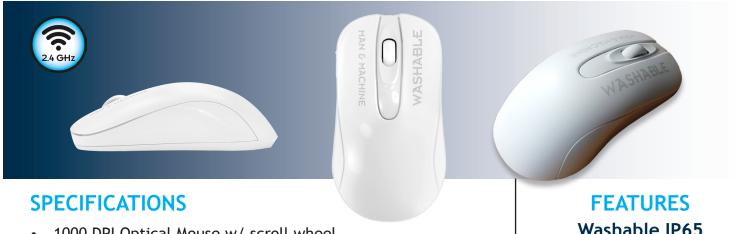

# **C MOUSE WIRELESS**

Washable Wireless Mouse.

Place where it suits you without the constraints of cables!

- 1000 DPI Optical Mouse w/ scroll wheel
- **IP65**
- Size: 3.94x 2.24 x1 1.45 (in)
- Weight: 0.4 oz
- Operating Temp: 32 °F to 131 °F
- Storage Temp: 32 °F to 131 °F
- Power Consumption: Rechareable Lithium Ion Battery
- Number of kevs: 99
- Platform: Windows, MAC & Linux
- Connection: USB Dongle, 2.4 GHz (when paired w/ an It's Cool Wireless one dongle will operate both devices)
- Charging: Use the included USB cable to charge (can be charged while in use)
- Color: White
- 1-year Warranty

#### Washable IP65

Wash. Spray. Wipe.

Connect via USB Dongle

### Traditional Scroll Wheel

Functionality of a standard mouse