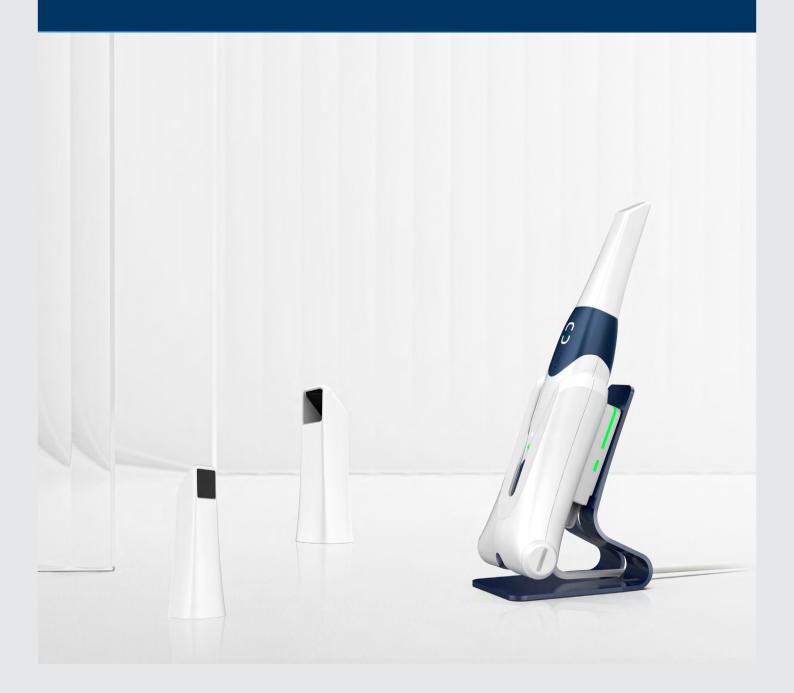

#### **Spare Battery**

AS 200E ships with batteries. When you went through extensive cases and need to change the battery, simply remove the spare battery from the charging station and replace.

#### **Future-proof Eco-system**

The software platform from Alliedstar products set a new standard for the category. With functions including robust scan and edit tools, dashboard view, cloud storage, online review and more. It will truly maximize the potential of your clinical data and sets a new standard of collaboration between workflows.