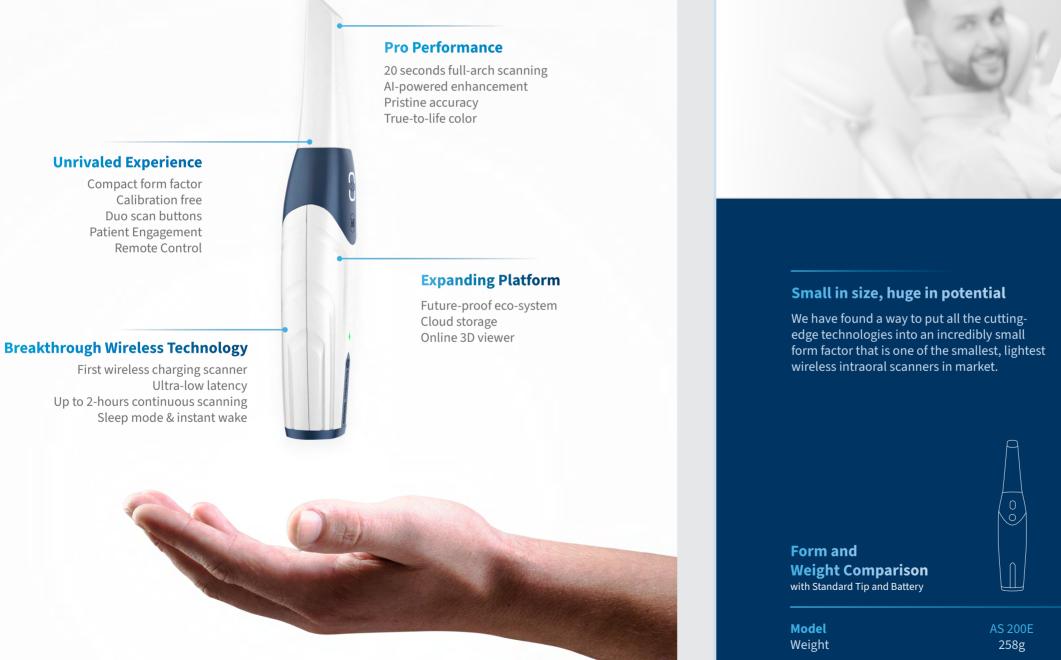

Unrivaled

Experience

The pen-grip styled scanner fits comfortably into dentist's hand and minimizes fatigue in prolonged procedures.

TRIOS 5

299g

i700 Wireless 328g

CS 3800 240g

#### **Duo Scan Buttons**

Two scan buttons were strategically placed on both sides of the device.

So when it's time to switch, you can easily rotate the device and press with your usual finger to continue scanning. No need to remember button positions or reassemble the tip.

#### **Calibration Free**

AS 200E is calibration-free, eliminating the need for expensive calibration tools and avoiding interrupting your routine. We have achieved this incredible goal by redesigning the whole process and keep the integrity of components throughout the service life.

#### **Remote Control**

Enjoy a seamless experience and more hygienic workflow from start to finish without having to touching the computer.

You can review a finished model, scale, pan and rotate at any direction, access the menu and more options simply by moving the scanner, thanks to the builtin advanced motion sensor.

#### **Pristine Accuracy**

The combination of cutting-edge image sensor and proprietary processing pipeline achieves 20µm accuracy in full arch scanning.

#### **True-tone Color**

Highly advanced algorithms capture and recreate true-to-life colors.

Lossless Image Compression

Tip in Two Sizes

Fast Wireless Transmission

Touch-screen Support

#### Up to 2-Hours Continuous Scanning

The AS 200E is extremely capable and power efficient. A single charge allows up to 2 hours continuous scanning, or the equivalent of 60 typical cases, so you can use for full day without the need to charge.

#### Sleep Mode & Instant Wake

To complement its immensely efficient energy consumption and extend stand-by time, AS 200E adopts rigorous power management strategies. The device goes to sleep in case of idleness, and instantly goes back on the minute you need it.

#### **Future-proof Eco-system**

The software platform from Alliedstar products set a new standard for the category. With functions including robust scan and edit tools, dashboard view, cloud storage, online review and more. It will truly maximize the potential of your clinical data and sets a new standard of collaboration between workflows.