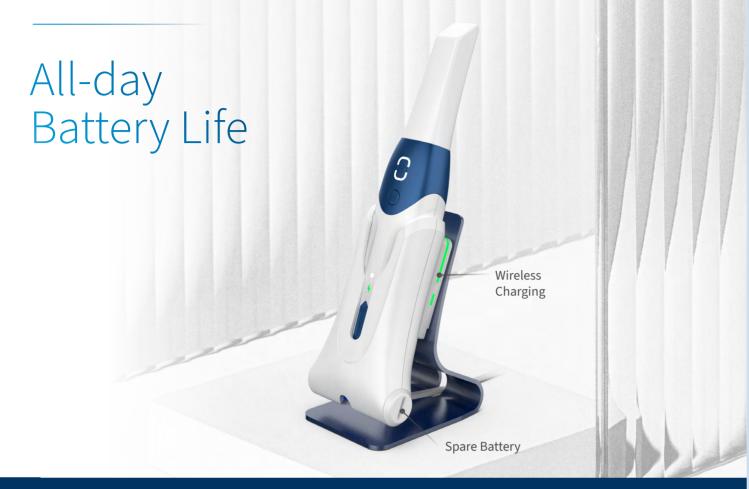

#### Up to 2-Hours Continuous Scanning

The AS 200E is extremely capable and power efficient. A single charge allows up to 2 hours continuous scanning, or the equivalent of 60 typical cases, so you can use for full day without the need to charge.

#### Sleep Mode & Instant Wake

To complement its immensely efficient energy consumption and extend stand-by time, AS 200E adopts rigorous power management strategies. The device goes to sleep in case of idleness, and instantly goes back on the minute you need it.

#### **Spare Battery**

AS 200E ships with batteries. When you went through extensive cases and need to change the battery, simply remove the spare battery from the charging station and replace.